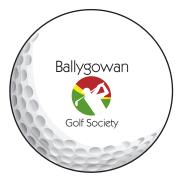

## Golf ball artwork approval form

**Date** 05/04/16

**Logo name** Ballygowan No. of colours

4

Pantone references

Yellow 395 Green 362 Red 1805 Black

**Enlarged by 300%** 

- Please note that we cannot proceed with your order until a signed artwork approval has been received.
- Please allow 5 working days from the date of approval for balls to be printed.
- Please check that all aspects of this proof are correct before signing, as we cannot accept responsibility for your approval of incorrect artwork.
- Whilst every effort is made to match print colours to your requirements, it must be appreciated that if a pantone reference is not supplied we cannot guarantee a colour match. Colours on screen do not accurately represent the actual pantone colour. Please refer to a pantone book for accurate representation. Your artwork may have been redrawn and may not exactly match your original artwork.